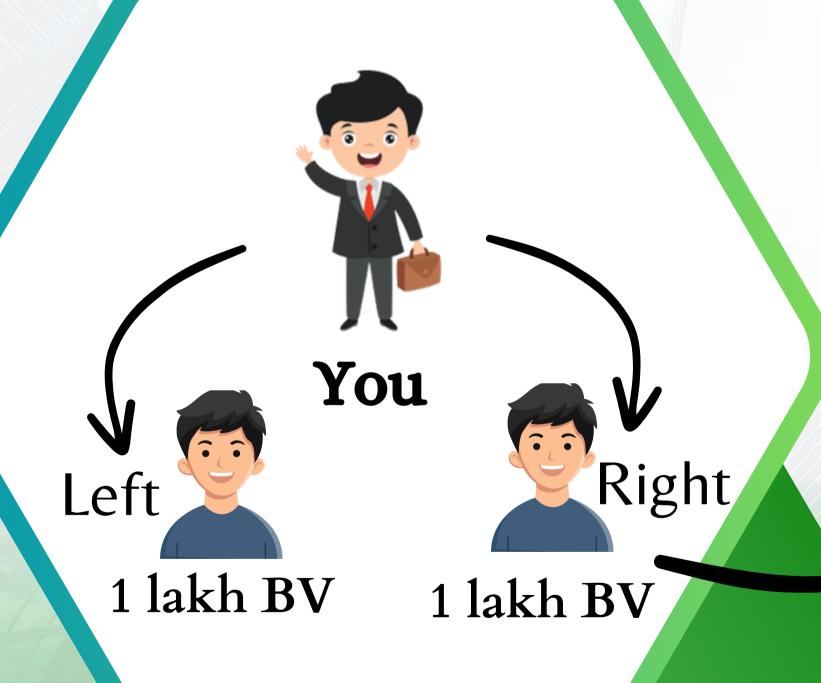

# Direct Sponsor Matching Income 100%

You will get 100% of A and B Earnings

 You can direct unlimitedly and you will get 100% of the matching income of every direct.

 It is necessary to put 1 direct right and 1 direct left.