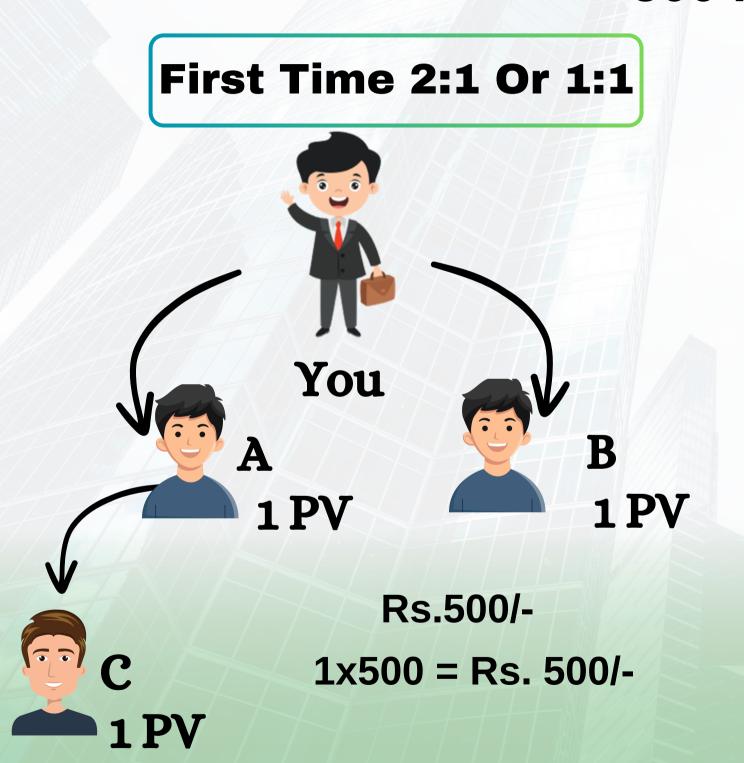

## Matching Income

**500 Per Pair** 

Rs.500/-

6x500 = Rs. 3000/-

**3000 Per Day Capping** 

# Direct Sponsor Matching Income 100%

You will get 100% of A and B Earnings

 You can direct unlimitedly and you will get 100% of the matching income of every direct.

 It is necessary to put 1 direct right and 1 direct left.

## Terms & Conditions

5% TDS Only on BV Income

5% TDS And 5% Admin Charge on PV Income

1 Right and 1 Left Direct Compalsary for 100% Direct Sponsor Income

BV And PV 2:1/ 1:1 First Pair Income

Left 1 time 3,8,15,20,25 total 5 Pair income will not be earned on PV Matching.