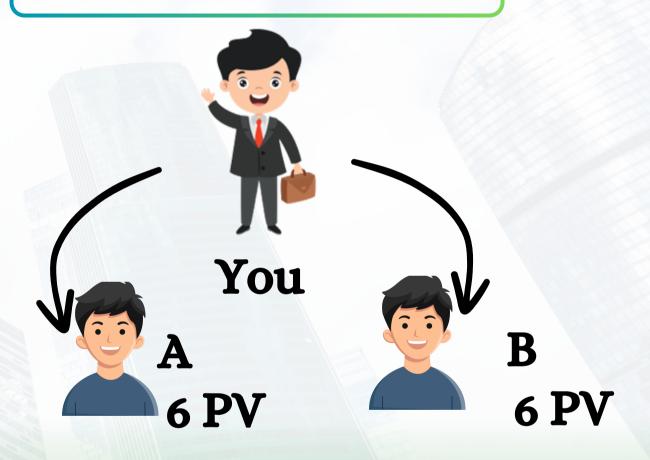

## Matching Income

**500 Per Pair** 

Rs.500/-

6x500 = Rs. 3000/-

**3000 Per Day Capping** 

Rs. 6000/-