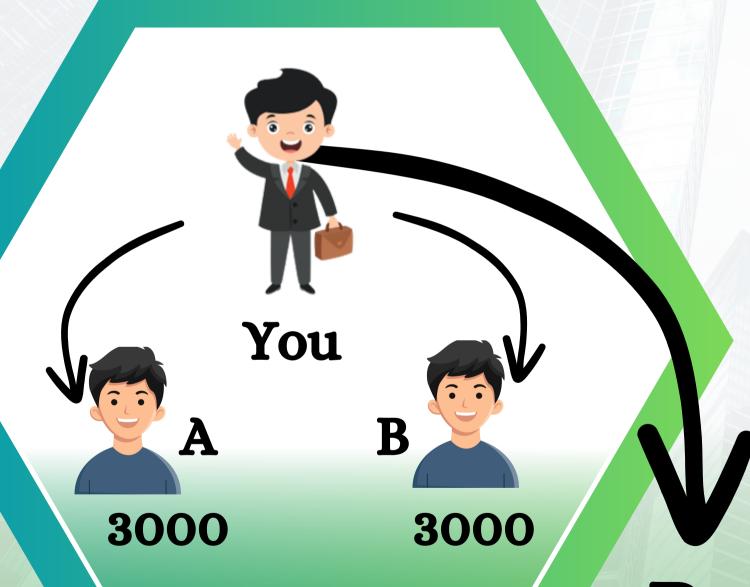

# Direct Sponsor Matching Income 100%

You will get 100% of A and B Earnings

 You can direct unlimitedly and you will get 100% of the matching income of every direct.

 It is necessary to put 1 direct right and 1 direct left.