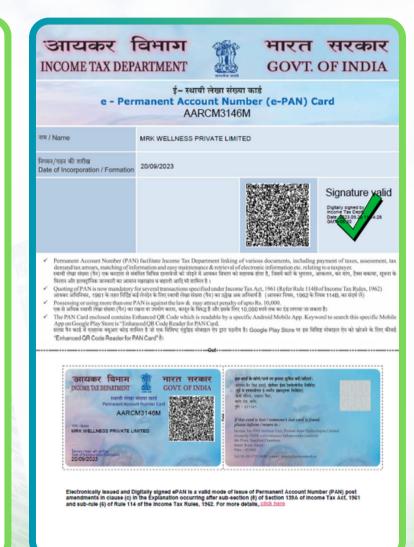

## Company Leagel Docoments MINRK WELLNESS

Central Registration Centre

[Pursuant to sub-section (2) of section 7 and sub-section (1) of section 8 of the Companies Act, 2013 (18 of 2013) and rule
18 of the Companies (Incorporation) Rules, 2014

I hereby certify that MRK WELLNESS PRIVATE LIMITED is incorporated on this TWENTIETH day of SEPTEMBER TWO THOUSAND TWENTY THREE under the Companies Act, 2013 (18 of 2013) and that the company is Company limited by

The Corporate Identity Number of the company is U47912RJ2023PTC090152

The Permanent Account Number (PAN) of the company is AARCM3146M\*

The Tax Deduction and Collection Account Number (TAN) of the company is JPRM13834C\*

Given under my hand at Manesar this TWENTIETH day of SEPTEMBER TWO THOUSAND TWENTY THREE

Assistant Registrar of Companies/ Deputy Registrar of Companies/ Registrar of Companies

For and on behalf of the Jurisdictional Registrar of Companies

Disclaimer: This certificate only evidences incorporation of the company on the basis of documents and declarations of the applicant(s). This certificate is neither a license nor permission to conduct business or solicit deposits or funds from public. Permission of sector regulator is necessary wherever required. Registration status and other details of the company can be verified on mca.gov.in